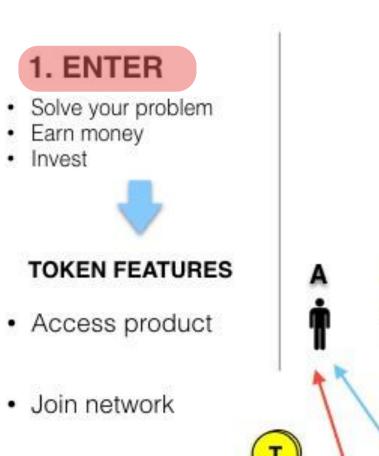

## Tokens!

- Enter
- Stay & Play
- Captivate

· Receive discount

· Benefit form token trading

#### **TOKEN FEATURES**

- Build DApps
- · Earn privileged status
- · Get dividends
- · Share benefits
- · Benefit from token buybacks