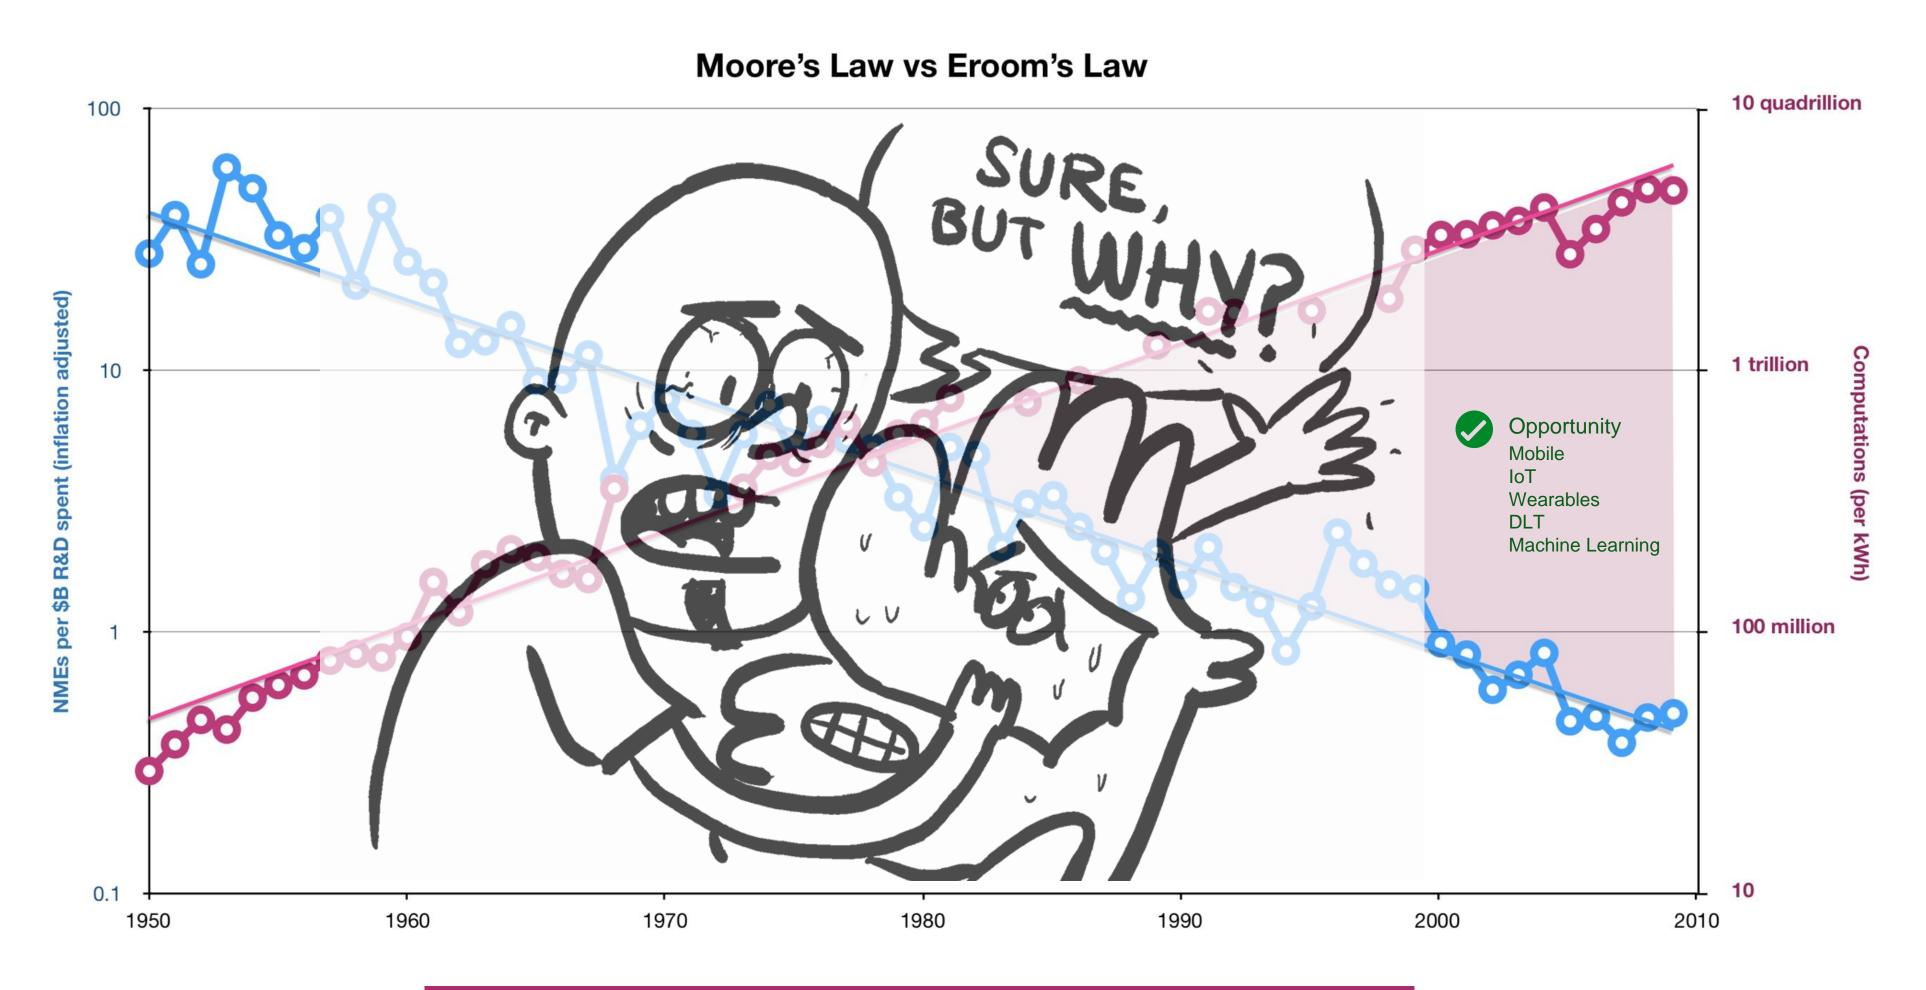

## **Needed Innovation in Healthcare**

Moore's Law: Computing power becomes faster and less expensive over time

Eroom's Law: Drug discovery is becoming slower and more expensive over time

Eroom's Law: <a href="https://en.wikipedia.org/wiki/Eroom%27s\_law">https://en.wikipedia.org/wiki/Eroom%27s\_law</a>
@jnasr