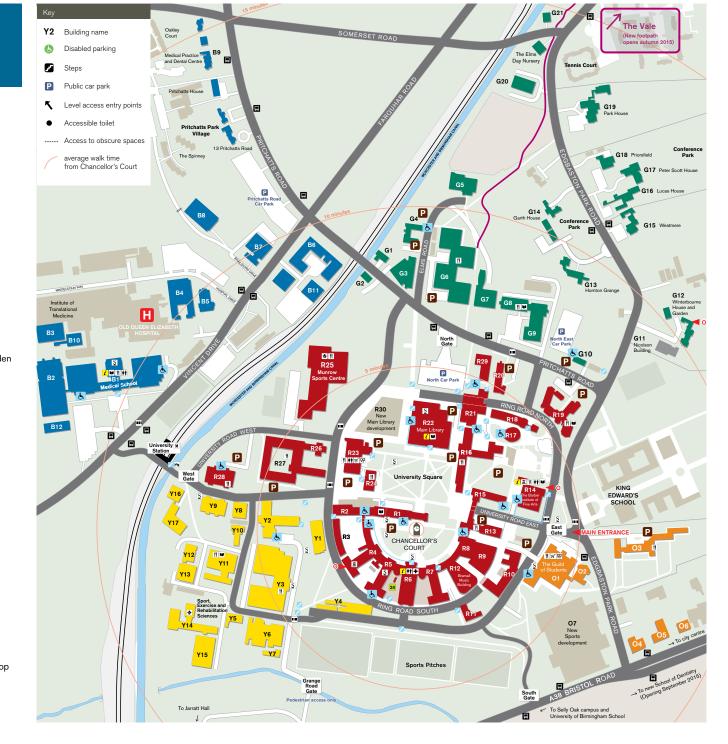

# **Edgbaston Campus** mobility map

# Index to buildings by zone

## Red Zone

- R1 Law Building
- R2 Frankland Building R3 Hills Building
- R4 Aston Webb Lapworth Museum (Reopening 2016)
- R5 Aston Webb B Block
- R6 Aston Webb Great Hall
- R7 Aston Webb Student Hub (Opening September 2015)
- R8 Physics West
- R9 Nuffield
- R10 Physics East
- R11 Medical Physics
- R12 Bramall Music Building
- R13 Povnting Building R14 Barber Institute of Fine Arts
- R15 Watson Building
- R16 Arts Building
- R17 Ashley Building
- R18 Strathcona Building
- R19 Education Building
- R20 J G Smith Building
- R21 Muirhead Tower
- R22 Main Library
- R23 University Centre
- R24 Staff House
- R25 Munrow Sports Centre
- R26 Geography
- **R27** Biosciences Building
- R28 Murray Learning Centre
- R29 Postgraduate Centre
- (under construction)
- R30 New Library (under construction)

### Blue Zone

- B1 Medical School
- B2 Institute of Biomedical Research including IBR West
- B3 Wellcome Clinical Research Facility
- B4 Robert Aitken Institute for Clinical Research
- B5 CRUK Institute for Cancer Studies and Denis Howell Building
- B6 Research Park
- B7 90 Vincent Drive
- B8 Henry Wellcome Building for Biomolecular NMR Spectroscopy
- B9 Medical Practice and Dental Centre
- B10 Advanced Therapies Facility
- B11 BioHub Birmingham
- B12 Health Sciences Research Centre
- (HSRC)

### Orange Zone

- O1 The Guild of Students
- O2 St Francis Hall
- O3 University House
- O4 Ash House
- 05 Beech House
- 06 Cedar House
- O7 New Sports Development (under construction)

#### Green Zone

- G1 32 Pritchatts Road G2 31 Pritchatts Road G3 European Research Institute G4 3 Elms Road G5 Computer Centre G6 Metallurgy and Materials
- G7 IRC Net Shape Laboratory
- G8 Gisbert Kapp Building
- G9 52 Pritchatts Road
- G10 54 Pritchatts Road
- G11 Nicolson Building G12 Winterbourne House and Garden G15 Westmere G18 Priorsfield G19 Park House
- G20 Elms Plant G22 Elms Day Nursery Green Zone Conference Park G13 Hornton Grange
- G14 Garth House G16 Lucas House
- G17 Peter Scott House

#### Yellow Zone

- Y1 Old Gymnasium
- Y2 Haworth Building
- Y3 Mechanical and Civil Engineering Building
- Y4 Terrace Huts
- Y5 Estates West
- Y6 Maintenance Building
- Y7 Grounds and Gardens
- Y8 Chemistry West
- Y9 Computer Science
- Y10 Alta Bioscience
- Y11 Chemical Engineering
- Y12 Biochemical Engineering
- Y13 Chemical Engineering Workshop
- Y14 Sport, Exercise and **Rehabilitation Sciences**
- Y15 Civil Engineering Laboratories Y16 Occupational Health
- Y17 Public Health